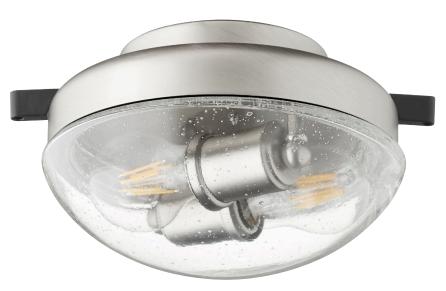

## 1370-65

2 Light Clear Seed WET Light Kit- Satin Nickel

| DETAILS    |            |
|------------|------------|
| MATERIALS: | Steel      |
| LOCATION:  | Wet Listed |
|            |            |
|            |            |

| DIMENSIONS |       |
|------------|-------|
| HEIGHT:    | 4.25" |
| WIDTH:     | 8.00" |

| LIGHT SOURCE      |                  |
|-------------------|------------------|
| NUMBER OF LIGHTS: | 2 Light          |
| SOCKET BASE:      | Medium Base Lamp |
| WATTAGE:          | 6 Watt           |
|                   |                  |
|                   |                  |
|                   |                  |
|                   |                  |

## PRODUCT DETAILS:

Add a relaxing and refreshing ambiance to any space with this ceiling fan light kit. Equipped with two medium based sockets in a Satin Nickel finish, coupled with a clear seeded glass shade, this luminous add-on will help give your space a perfect glow.